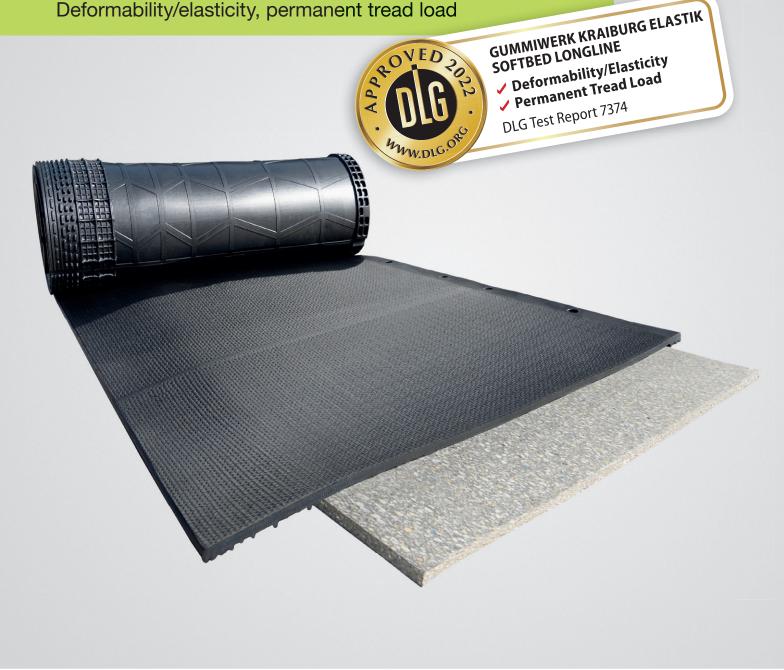

# **Cow Mattress Softbed LongLine**

Deformability/elasticity, permanent tread load

Requirements DIN 3763 fulfilled. Deformability and elasticity Class 3 according to DIN 3763.